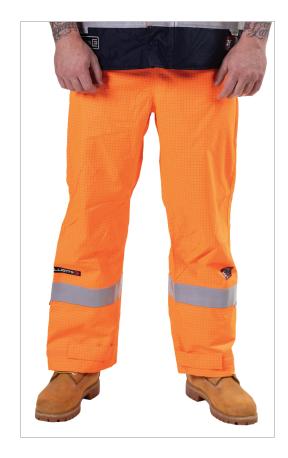

# Zetel FRAS Z49 Wet Weather Trousers

#### **Features**

- · Fully seam sealed
- · Elasticised rear waist band
- · Side waist adjustable ladder locks
- · Ankle zip with intermetal gusset and zipper flap
- · Adjustable hook + loop ankle cuff closure
- · Reflective piping seam detail
- · FR reflective tape

# **Zetel FRAS Fabric Benefits**

- · Flame resistant and anti-static FRAS protection
- · Waterproof, breathable and windproof.