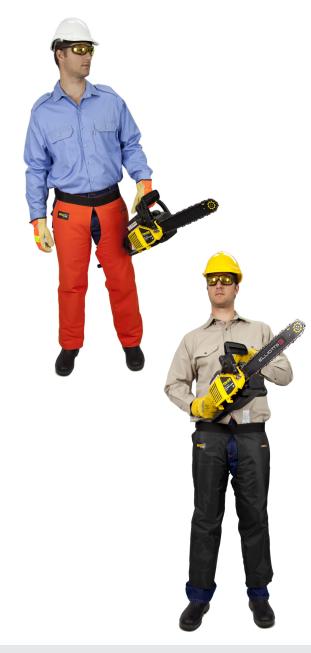

# Big Jim<sup>®</sup> Chainsaw CXT Style Chaps with Rear Calf Guard

Working with outdoor tools, especially chainsaws, can be dangerous work. Big Jim® Chainsaw CXT Style Chaps are designed for the professional chainsaw operator to prevent or minimise injuries to the legs

#### **Features**

- Available in heavy duty black nylon or high visibility orange Proban FR cotton.
- · Quick release webbing straps at top of legs.
- · Rear calf guards with heavy duty zip closure.
- 50mm heavy duty webbing belt with quick release buckle.
- Lengths: Short 950mm, Standard 1000mm, Long 1050mm.
- 132cm waist measurement fully extended
- 50cm waist belt and 2x 50cm upper thigh belt extension available