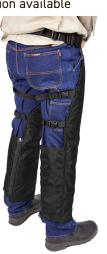

# Big Jim<sup>®</sup> Chainsaw CXT Style Chaps with Rear Calf Guard

Working with outdoor tools, especially chainsaws, can be dangerous work. Big Jim® Chainsaw CXT Style Chaps are designed for the professional chainsaw operator to prevent or minimise injuries to the legs

#### **Features**

- Available in heavy duty black nylon or high visibility orange Proban FR cotton.
- · Quick release webbing straps at top of legs.
- · Rear calf guards with heavy duty zip closure.
- 50mm heavy duty webbing belt with quick release buckle.
- Lengths: Short 950mm, Standard 1000mm, Long 1050mm.
- 132cm waist measurement fully extended
- 50cm waist belt and 2x 50cm upper thigh belt extension available