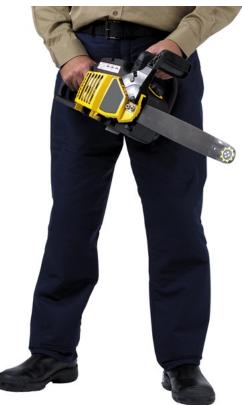

# **Big Jim<sup>®</sup> Chainsaw Trousers**

Working with outdoor tools, especially chainsaws, can be dangerous work. Big Jim<sup>®</sup> Chainsaw Trousers are a standard trouser design generously cut for freedom fo movement.

#### Materials

Big Jim<sup>®</sup> Chainsaw Protective Clothing is made using ArborTex, a high performance, lightweight, and flexible material that clogs and resists cutting.

The Big Jim<sup>®</sup> Trousers are made from a cotton/polyester shell.

#### **Features**

- Standard trouser design
- High-visibility rear panel
- $\cdot\,$  Generous cut to allow for freedom of movement
- $\cdot\,$  Hand, rear pockets
- $\cdot\,$  Belt loops.