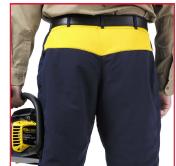

#### **Features**

- Standard trouser design
- High-visibility rear panel
- $\cdot\,$  Generous cut to allow for freedom of movement
- $\cdot\,$  Hand, rear pockets
- $\cdot\,$  Belt loops.