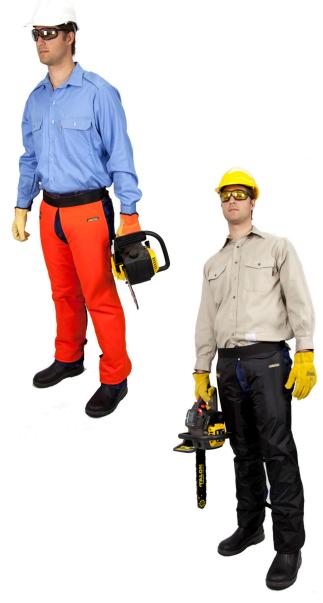

# Big Jim® Chainsaw CSC Style Chaps

Working with outdoor tools, especially chainsaws, can be dangerous work. Big Jim® Chainsaw CSC Chaps are available in outer shell materials including heavy duty nylon or Proban FR Cotton.

#### **Features**

- Available in heavy duty black waterproof nylon or high visibility orange Proban FR Cotton.
- · Quick release webbing straps up the legs.
- 50mm heavy duty waist webbing belt with quick release buckle.
- · Lengths: Short 950mm, Standard 1000mm, Long 1050mm.
- · 132cm waist measurement fully extended
- 50cm waist belt and 2x 50cm upper thigh belt extension available