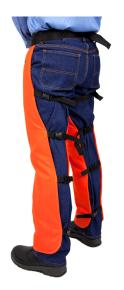

# Big Jim® Chainsaw CSC Style Chaps

Working with outdoor tools, especially chainsaws, can be dangerous work. Big Jim® Chainsaw CSC Chaps are available in outer shell materials including heavy duty nylon or Proban FR Cotton.

#### **Features**

- Available in heavy duty black waterproof nylon or high visibility orange Proban FR Cotton.
- · Quick release webbing straps up the legs.
- 50mm heavy duty waist webbing belt with quick release buckle.
- · Lengths: Short 950mm, Standard 1000mm, Long 1050mm.
- · 132cm waist measurement fully extended
- 50cm waist belt and 2x 50cm upper thigh belt extension available