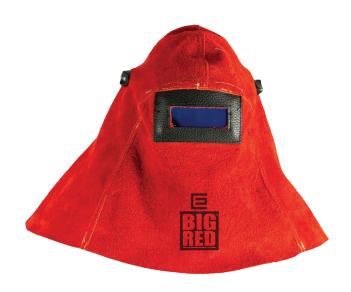

# Big Red® Confined Space Welding Hood

The Big Red® Confined Space Welding Hood is manufactured from soft, premium, selected red butt Big Red® leather. Completed with an internal head harness, this hood is ideal for those tight spaces where you have very little room to move.

#### **Features**

- · Big Red® selected split leather
- · Internal head harness
- · Envelope for welding filter lens or cover lens
- · Sewn with heat resistant aramid thread
- · Shoulder Length: 400mm crown to gusset.