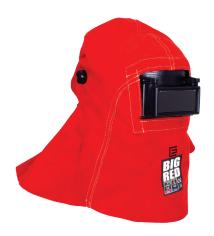

## Big Red® Confined Space Welding Hood with Helmet

The Big Red® Confined Space Welding Hood & Helmet includes a welding helmet with the chin section removed. Designed to be worn in tight and confined spaces where you have very little room to move.

## **Features**

- · Big Red® selected split leather
- Complete with a cut-down welding helmet attached to the hood with hook + loop attachment around the lens area
- · Sewn with heat resistant aramid thread
- · Shoulder Length: 400mm crown to gusset.