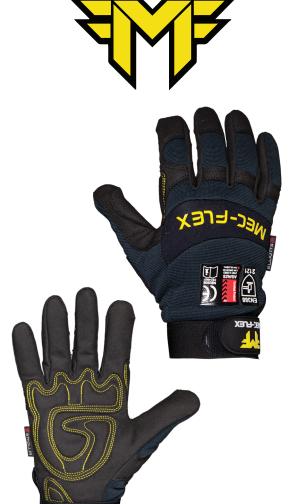

# Mec-Flex® Utility Pro Work Safety Glove

Mec-Flex® Utility Pro is a comfortable form-fitting glove designed for general day-to-day handling tasks. The reinforced palm increases durability and protection while the elastic cuff and Velcro TRP closure tab provide a secure fit.

#### **Features**

- Hyde-Tex<sup>™</sup> 80 Synthetic Leather palm with neoprene padded palm reinforcement.
- Two-way form-fitting stretch spandex on the back of the hand increasing ventilation fit and comfort.
- Low profile neoprene knuckle bar.
- Ventilated finger walls for increased comfort.
- Reinforced synthetic leather thumb, index, middle and ring fingertips.
- Heavy duty elastic cuff with TPR Pull Tab with Velcro closure for secured fit and pulse protection.
- Ergonomically designed form-fitting 3-dimension patterns.