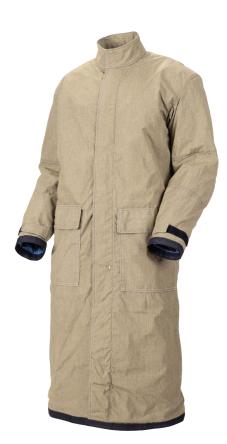

# ArcSafe® S40 Arc Flash Switching Coat

ATPV 46 PPE4 (HRC4) GREEN

The ArcSafe® S40 Arc Switching Coat is made from Norfab NF Arc™ and OmniQuilt™ thermal liner with an ATPV 46 PPE4 (HRC4). This **NEW super lightweight system** is ideal for hot conditions and wicks moisture away from the body improving wearer comfort. The ergonomic design includes an action back, underarm gussets and articulated sleeves for greater range of movement and improved comfort levels.

### **Features**

- · Super Lightweight 380gsm S40 fabric system
- · Length 1300mm
- Ergonomic design includes an action back, underarm gussets and articulated sleeves for greater range of movement and improved comfort levels
- · Heavy duty zipper and hook and loop closure system
- Internal Nomex knitted wristers with hook and loop closure tab
- · Reinforced sleeve cuffs and coat hem for greater durability