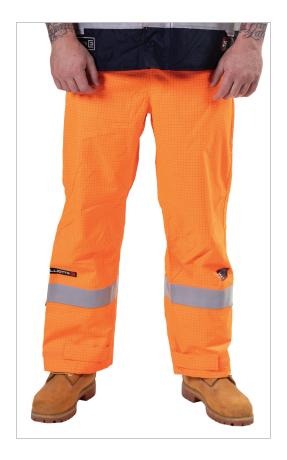

# Zetel FRAS Z49 Wet Weather Trousers

#### **Features**

- · Fully seam sealed
- · Elasticised rear waist band
- · Side waist adjustable ladder locks
- · Ankle zip with intermetal gusset and zipper flap
- · Adjustable hook + loop ankle cuff closure
- · Reflective piping seam detail
- · FR reflective tape