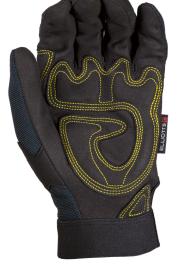

# Mec-Flex® Utility Pro Work Safety Gloves

Mec-Flex® Utility Pro is a comfortable form-fitting glove designed for general day-to-day handling tasks. The reinforced palm increases durability and protection while the elastic cuff and Velcro TRP closure tab provide a secure fit.

#### **Features**

- Hyde-Tex™ 80 Synthetic Leather palm with neoprene padded palm reinforcement
- Two-way form-fitting stretch spandex on the back of the hand increasing ventilation fit and comfort
- · Low profile neoprene knuckle bar
- · Ventilated finger walls for increased comfort
- Reinforced synthetic leather thumb, index, middle and ring fingertips
- Heavy duty elastic cuff with TPR wrist closure using hook + loop for a secured fit and pulse protection
- Ergonomically designed form-fitting 3-dimension patterns.
- · Length: 250mm (size LRG)

### **Materials**

- · Hyde-Tex 80 synthetic leather palm
- · Neoprene padded palm
- · Neoprene Cuff
- · Polyester + Spandex Back of Hand