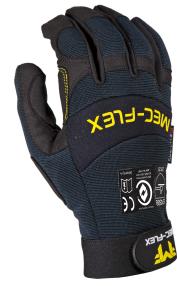

# Mec-Flex® Utility Pro Work Safety Gloves

Mec-Flex® Utility Pro is a comfortable form-fitting glove designed for general day-to-day handling tasks. The reinforced palm increases durability and protection while the elastic cuff and Velcro TRP closure tab provide a secure fit.

#### **Features**

- Hyde-Tex™ 80 Synthetic Leather palm with neoprene padded palm reinforcement
- Two-way form-fitting stretch spandex on the back of the hand increasing ventilation fit and comfort
- · Low profile neoprene knuckle bar
- · Ventilated finger walls for increased comfort
- Reinforced synthetic leather thumb, index, middle and ring fingertips
- Heavy duty elastic cuff with TPR wrist closure using hook + loop for a secured fit and pulse protection
- Ergonomically designed form-fitting 3-dimension patterns.
- · Length: 250mm (size LRG)

### **Materials**

- · Hyde-Tex 80 synthetic leather palm
- · Neoprene padded palm
- · Neoprene Cuff
- · Polyester + Spandex Back of Hand