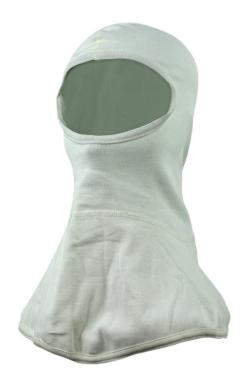

## Nomex Structural Firefighting Hoods

## **Features**

- Made from 20% Nomex and 80% FR Viscose Blend with a 20cm bib
- The hood is a full two-layer construction throughout the head and bib area
- All seams are sewn with 100% Nomex thread and an 8 thread flatlock safety stitch is used for both durability and a comfortable flat butt seam.