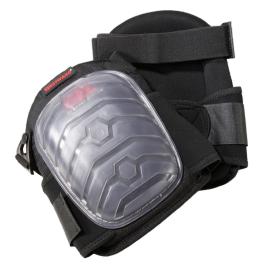

• "Comfort zone" Gel provides maximum cushioning for

comprehensive comfort and wearability • 1680D Ballistic Polyester throughout

Two-strap fastening for added stability

· Large protective caps for added protection and

Breathable lower straps secure below the knee for

· Upper elastic straps with slide buckle fasteners for

elliotts.net