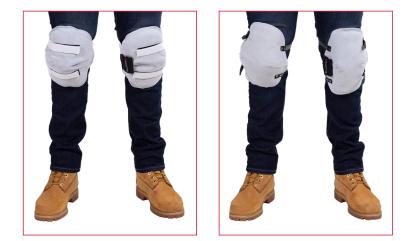

#### Blue Max<sup>®</sup> Knee Pads

Blue Max<sup>®</sup> Chrome Leather Welder's Knee Pads are made from heavy-duty chrome split leather.

#### **Features**

- Blue Max<sup>®</sup> durable chrome split leather
- 50mm high-density foam padding.

| Part Number | Description              |
|-------------|--------------------------|
| KP10SB      | Leather Strap and Buckle |
| KP10        | Elastic/Hook + loop      |