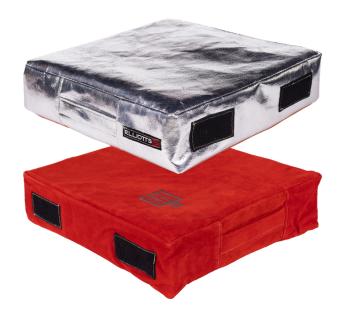

# Welding Cushions

The Welding Cushion is designed to provide comfort and protection and prevent fatigue while performing extensive welding. Designed for kneeling and laying down. Available in a selection of outer materials wrapped around a dense foam inner. Welding cushions are also designed to provide protection from welding spatter, dross flames and sparks.

#### **Features**

- Available in either a Big Red<sup>®</sup> leather or Neoweld aluminised outer material
- Carry handle
- + Hook + loop patches on sides to allow for joining
- $\cdot\,$  Will reject sparks, oil or chemicals
- $\cdot$  Great for kneeling and laying down
- Prevents welder fatigue
- Dimensions: 400mm x 400mm x 100mm.

| Part Number | Outer Materials              |
|-------------|------------------------------|
| WC4040BRL   | Big Red <sup>®</sup> Leather |
| WC4040ANXR  | Aluminised / NeoWeld XG      |