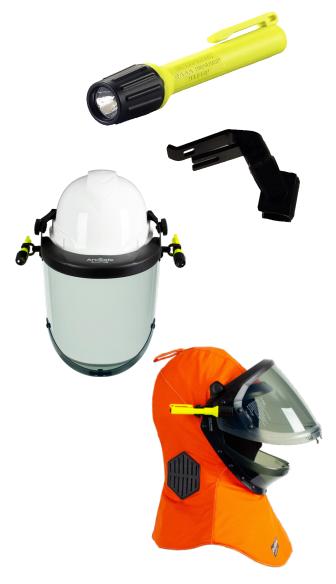

## ArcSafe® Streamlight™ Flashlight Kit

The ArcSafe® Streamlight® Flashlight is designed to provide high intensity illumination in low light areas or when working up close. Designed to be used with our ArcSafe® Lift Front Hoods and ArcSafe® AmpShield™ Face Shields and comes with an articulated light mount. ATPV 50 cal/cmÇ.

#### **Features**

- · Thermoplastic Flashlight
- · Polycarbonate lens
- · LED Bulb
- · Plastic Alloy articulated light mount
- · ATPV 50 cal/cm2.
- · Uses 2 AAA batteries.
- · Brightness: 60 lumens, 57m beam
- · Run time: 16 hours
- · Weight: Flashlight 54g (1.92 oz) with batteries
- Weight: Articulated Light Mount 11g (0.4 oz)

The ArcSafe® Streamlight® Flashlight is designed to be used with our ArcSafe® AmpShield™ Arc Flash Face Shield or ArcSafe® Switching Hood with Lift Front.