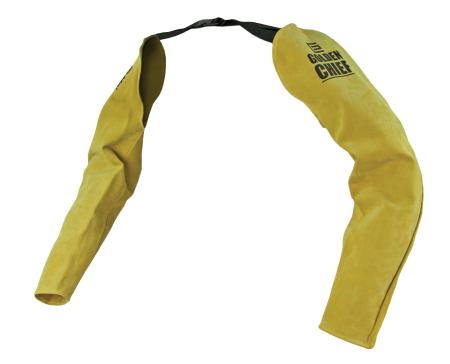

## Golden Chief® Sleeves

The Golden Chief® Welding Sleeves are perfect for that light welding situation where only arm protection is required. Stay cool and protected. The sleeves are manufactured from selected soft, premium Golden Chief® pig split leather and are attached with an adjustable webbing strap.

## **Features**

- · Premium gold pig split leather
- · Lightweight and extremely durable
- · Webbing straps and quick-release buckles
- · Sewn with heat resistant aramid thread.

| Part Number | Size               |
|-------------|--------------------|
| GCWS10      | One Size Fits Most |