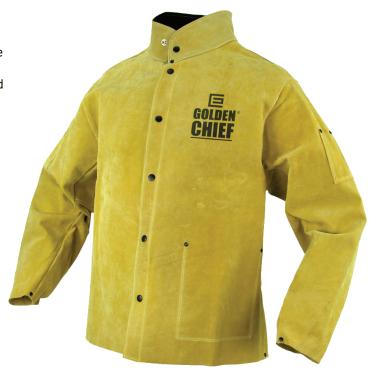

## Golden Chief® Welding Jacket

The Golden Chief® Leather Welders Jacket is made from selected soft, premium Golden Chief® pig split leather. The jacket has an inside breast pocket, lined collar, sleeve pen pocket, adjustable press stud wrist closure, full press stud front closure and side adjusters.

## **Features**

- · Premium gold pig split leather
- · Lightweight and extremely durable
- · Press stud closure
- · Corduroy lined collar
- · Inside pocket
- · Press stud adjustable cuffs
- · Sleeve pen pockets
- · Press stud side adjusters for a snug fit
- · Riveted reinforced wear areas
- · Sewn with heat resistant aramid thread.