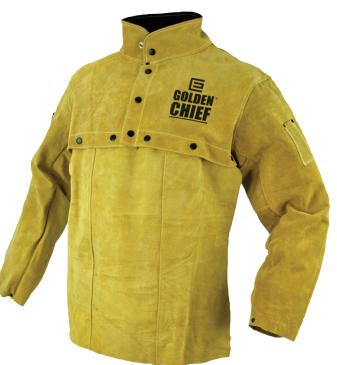

## Golden Chief<sup>®</sup> Welding Bolero Jacket with Detachable Apron

The Golden Chief<sup>®</sup> Welding Bolero Jacket with detachable apron offers flexible protection, which is great for hot and humid conditions where full back protection is not required. Made from selected soft, premium Golden Chief<sup>®</sup> pig split leather, the short jacket has an open back with a detachable apron at the front. Fully lined collar, sleeve pen pocket, adjustable press stud wrist closure, press stud front closure and press stud attachable apron.

## **Features**

- Premium gold pig split leather
- · Lightweight and extremely durable
- Press stud closure
- Corduroy lined collar
- Press stud adjustable cuffs
- Sleeve pen pockets
- $\cdot\,$  Sewn with heat resistant aramid thread
- Press stud attachable apron 550mm wide x 510mm long.