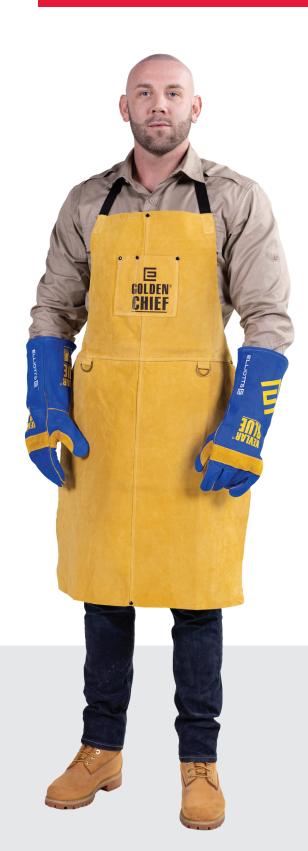

# Golden Chief® Apron

The Golden Chief<sup>®</sup> Welding Apron is manufactured from selected soft, premium Golden Chief<sup>®</sup> pig split leather and includes a front pocket and 2 d-rings.

#### **Features**

- Premium gold pig split leather
- Lightweight and extremely durable
- Webbing straps and quick-release buckles
- Front pocket
- Riveted reinforced wear areas
- $\cdot\,$  Two front D-rings for gear attachment
- $\cdot\,$  Sewn with heat resistant aramid thread

#### Part Number

GCA2

Dimensions 910mm x 600mm