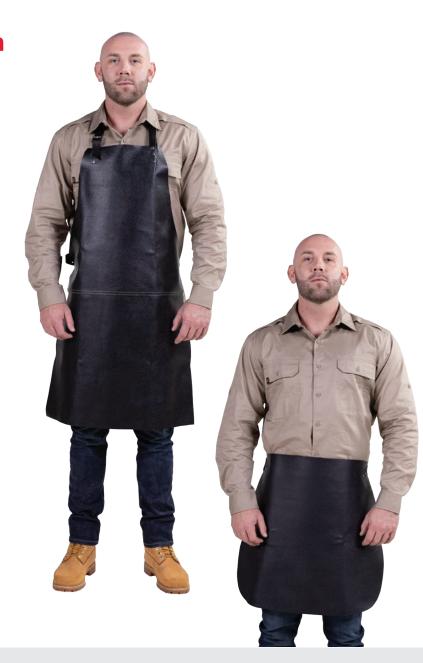

## Blue Max® Heavy Duty Grain Leather Welders Aprons

Blue Max® Heavy Duty Grain Leather Aprons are extremely durable, flame resistant, and offers excellent protection from welding spatters and dross. Grain Leather is an extremely strong wearing material and protects your workwear not only from the hazards of welding but also abrasion, fluids, and general wear and tear.

## **Features**

- Blue Max® heavy duty 2.2mm grain leather
- · Available in both Bib and Waist styles
- · Adjustable leather neck and waist straps
- · Strap and buckle closure
- · Sewn with heat resistant aramid thread.

| Part Number | Description                        | Dimensions    |
|-------------|------------------------------------|---------------|
| AA004       | Grain Leather Apron – Two Piece    | 914mm x 599mm |
| AA003       | Grain Leather Waist Apron          | 609mm x 609mm |
| AA004SP     | Grain Leather Apron – Single Piece | 914mm x 599mm |