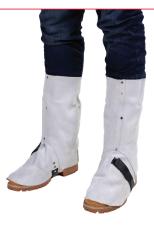

## **Chrome Leather Leggings**

Elliotts leggings are designed not only to protect your boots but also your lower legs from spatter and dross. Elliotts leggings are made from selected chrome leather with other options including closure systems and supports.