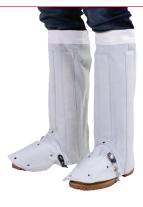

## **Chrome Leather Leggings**

Elliotts leggings are designed not only to protect your boots but also your lower legs from spatter and dross. Elliotts leggings are made from selected chrome leather with other options including closure systems and supports.

## Quick Release Hook + loop Closure

#### Part No. WL400CC

- · 3 cane supports
- Hook + loop quick release closure
- · Fibreboard toe guard
- Chain under boots
- · Length: 440mm + 50mm elastic top
- · Riveted reinforced stress points.