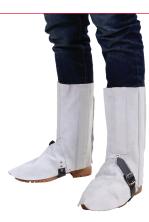

### **Quick Release Press Stud Closure**

#### **Features**

#### Part No. WL16CRQ

- · 3 cane supports
- · Strap and buckle closures under boots
- Press stud closure
- Length: 330mm
- · Riveted reinforced stress points.