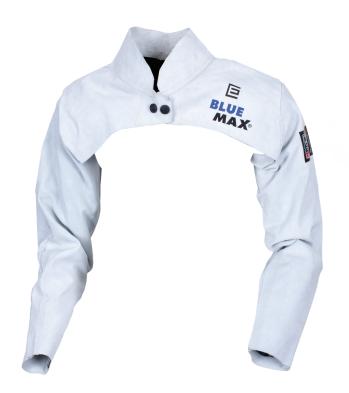

# Blue Max® Chrome Leather Sleeves with yoke

The Blue Max® Leather Welder's Sleeves with front and back yoke and press stud closure is designed to give you protection for your arms and shoulders and is ideal for lighter welding or very hot conditions.

### **Features**

- Blue Max® durable chrome split leather
- · Stand up collar
- · Dialectic (insulated) press stud front closure
- · Sewn with aramid heat resistant thread
- · Comfortably fits over standard work clothes.