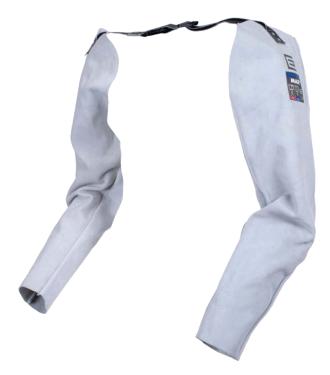

# Blue Max<sup>®</sup> Chrome Leather Sleeves

The Blue Max<sup>®</sup> Chrome Leather Welding Sleeves are designed to give you protection for your arms and is ideal for lighter welding or for very hot conditions. They are made by using heavy-duty chrome split leather, which is extremely durable and flame resistant. It offers excellent protection from welding spatters and dross and other welding hazards.

#### **Features**

- Blue Max<sup>®</sup> durable chrome split leather
- Designed to give you protection for your arms and is ideal for lighter welding or very hot conditions
- Strap and buckle attachment
- Sewn with aramid heat resistant thread
- Comfortably fits over standard work clothes.