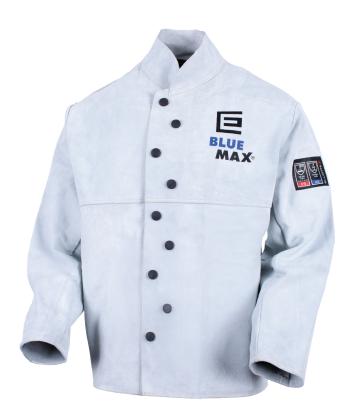

# Blue Max<sup>®</sup> Chrome Leather Jacket

The Blue Max<sup>®</sup> Chrome Leather Welding Jacket is designed for heavy-duty welding applications. With dielectric press stud closure and a stand-up collar for extra protection. The chrome leather offers a good balance of durability, abrasion resistance and pliability. This value for money leather jacket offers good comfort levels and good overall performance.

#### **Features**

- Blue Max<sup>®</sup> durable chrome split leather
- Heavy-duty protection from dross and spatter
- Dielectric (insulated) press stud closure
- Stand up collar
- Comfortably fits over standard work clothes
- $\cdot\,$  Sewn with aramid heat resistant thread.