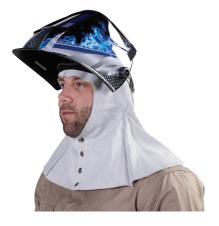

## Blue Max<sup>®</sup> Welders Hood

Blue Max<sup>®</sup> Chrome Leather Welder's Hood with press stud closure and shoulder gussets. Welding clothing to protect head and shoulders.

#### **Features**

Part No. HSP16L

- Blue Max<sup>®</sup> durable chrome split leather
- $\cdot$  Press stud closure under chin
- $\cdot\,$  Shoulder gussets.