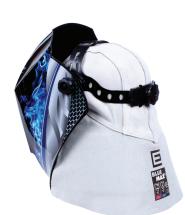

## Blue Max<sup>®</sup> Welders Cap with Nape

Blue Max<sup>®</sup> Welders Cap with Nape is designed to be worn under a welding helmet to provide extra protection from spatter, dross and burns.

#### Features

- Part No. WC1NP9
- Blue Max<sup>®</sup> durable chrome split leather
- Sewn with aramid heat resistant thread
- 228mm nape.

BLUE MAX®