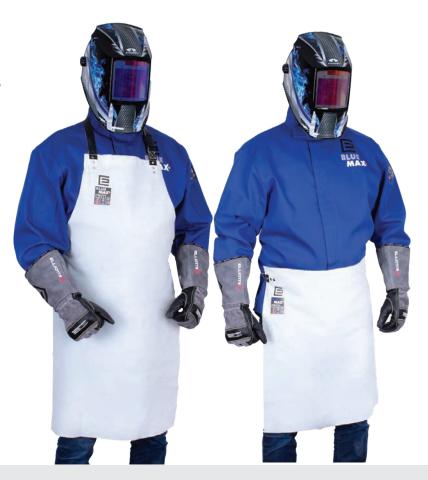

## Blue Max® Leather Welders Aprons

Blue Max® Leather Aprons are made from grain leather, which is extremely durable, flame resistant and offers excellent protection from welding spatters and dross. Adjustable leather waist and neck straps with quick-release buckles.

## **Features**

- · Blue Max® durable grain leather
- · Available in both Bib and Waist styles
- · Adjustable leather waist and neck straps
- · Quick release buckles
- · Sewn with aramid heat resistant thread
- · Comfortably fits over standard work clothes.