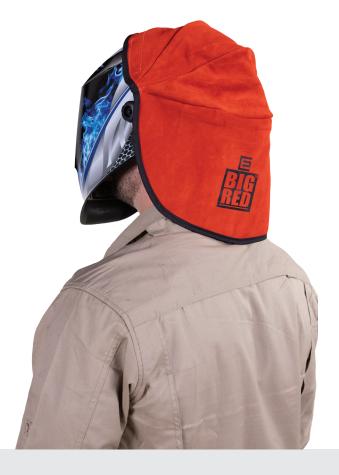

## Big Red® Welding Helmet Nape

The Big Red® Welding Helmet Nape provides excellent head and neck protection that is attached to your helmet. It is attached to a welding helmet using a self-stick hook + loop.

#### **Features**

- · Big Red® selected split leather
- Concertina design does not impede lifting and lowering your helmet
- · Sewn with aramid heat resistant thread
- · Length: 190mm.