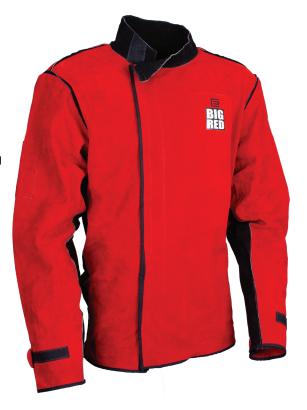

## Big Red® Welders Jacket

The Big Red® Welders Jacket has been designed for heavy-duty welding. The zip and hook + loop closure allows for quick and easy donning and doffing.

#### **Features**

- · Big Red® selected split leather
- · Zip and hook + loop side closure ensuring easy donning and doffing
- · Welted seams for additional strength and durability
- · Rear opening for harness lanyard
- · Sleeve pen pockets
- · Leather sleeve cuff tabs with hook + loop closure
- Inside chest pocket
- · Sewn with heat resistant aramid thread
- · Comfortably fits over standard work clothes.