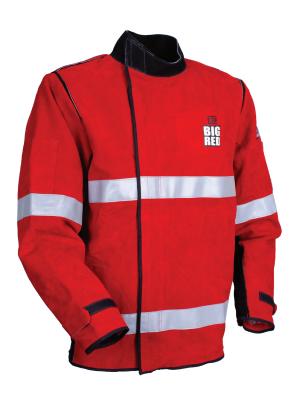

# Big Red® Welders Jacket with Reflective Trim

The Big Red® Welders Jacket with Silver FR Reflective Trim has been designed for heavy-duty welding where additional night-time visibility is required. The zip and hook + loop closure allows for quick and easy donning and doffing.

#### **Features**

- · Big Red® selected split leather
- · Reflective trim for night-time visibility
- · Zip and hook + loop side closure ensuring easy donning and doffing
- · Welted seams for additional strength and durability
- · Rear opening for safety harness lanyard
- · 2 x sleeve pen pockets
- · Leather sleeve cuff tabs with hook + loop closure
- · Inside chest pocket
- · Sewn with heat resistant aramid thread
- · Comfortably fits over standard work clothes.