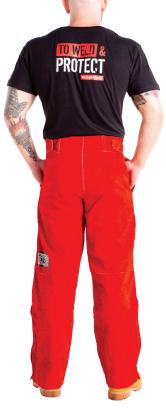

## Big Red® Full Seat Trousers

The Big Red® Welders Full Seat Trousers are designed for heavy-duty welding. In instances where heavy-duty leg protection is required, they have been designed to be comfortably worn over your work trousers.

#### **Features**

- · Big Red® selected split leather
- · Full Seat design for maximum protection
- · Articulated knee for greater movement and comfort
- · Fitted with a fly, belt loops and adjustable side straps
- Leg cuff opening with hook + loop closure to improve ease of donning and doffing
- · Sewn with heat resistant aramid thread
- · Comfortably fits over standard work clothes.

Elliotts BIG RED® welder's apparel uses soft, premium, selected red butt BIG RED® leather which is extremely durable, flame resistant and offers excellent protection from welding spatter and dross. Leather is extremely strong wearing and protects your workwear not only from the hazards of welding but also abrasion, fluids and general wear and tear.