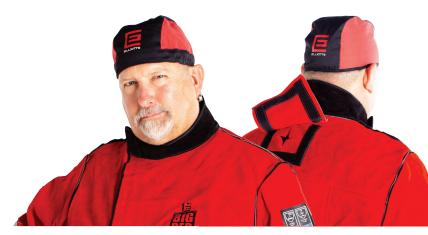

#### **Big Red<sup>®</sup> Welders Beanie**

Keep unwanted debris off your head with the Big  $\operatorname{\mathsf{Red}}\nolimits^{\circledast}$  Beanie.

- Three panel design
- Made from Proban<sup>®</sup> 100% FR Cotton
- Machine washable.