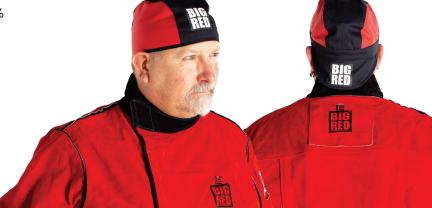

#### Big Red<sup>®</sup> Welders Cap

The Big Red<sup>®</sup> Welders Cap is made from Proban<sup>®</sup> 100% FR Cotton and includes an internal sweat absorbent mesh liner. Designed to fit a range of head sizes, the Big Red<sup>®</sup> Cap provides a snug and comfortable fit.

- Padded headband
- $\cdot\,$  Sweat absorbent mesh liner
- Elastic design to provide snug and comfortable fit for various head sizes
- Made from Proban<sup>®</sup> 100% FR Cotton
- Machine washable.

| Part Number | ltem                                 |
|-------------|--------------------------------------|
| BRPDR       | Big Red <sup>®</sup> Welders Doo Rag |
| BRPBE       | Big Red <sup>®</sup> Welders Beanie  |
| BRPWC       | Big Red <sup>®</sup> Welders Cap     |