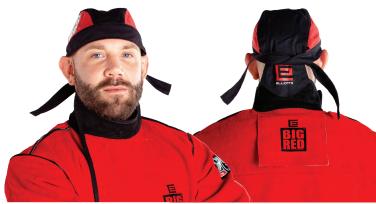

#### Big Red<sup>®</sup> Welders Doo Rag

The Big Red<sup>®</sup> Welders Doo Rag is made from Proban<sup>®</sup> 100% FR Cotton and includes an internal sweat absorbent mesh liner. Designed to fit a range of head sizes, the Big Red<sup>®</sup> Doo Rag provides a snug and comfortable fit.

- $\cdot\,$  Sweat absorbent mesh liner
- Made from Proban® 100% FR Cotton
- Machine washable.