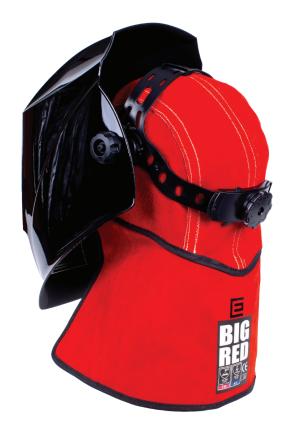

# Big Red<sup>®</sup> Leather Welding Cap with Nape

The Big Red<sup>®</sup> Welders Cap with Nape is designed to be worn under a welding helmet to provide extra protection from spatter, dross and burns.

#### **Features**

- Big Red<sup>®</sup> selected split leather
- All edges bound
- $\cdot\,$  Sewn with heat resistant aramid thread
- Length: 288mm nape.

Product Number

BRCNP9

Elliotts BIG RED<sup>®</sup> welder's apparel uses soft, premium, selected red butt BIG RED<sup>®</sup> leather which is extremely durable, flame resistant and offers excellent protection from welding spatter and dross. Leather is extremely strong wearing and protects your workwear not only from the hazards of welding but also abrasion, fluids and general wear and tear.