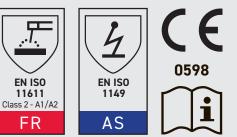

#### **Certifications and Standards**

Elliotts Big Red<sup>®</sup> Cape with Nape has been independently third party CE Certified to ISO 11611 Protective clothing for use in welding and allied processes.