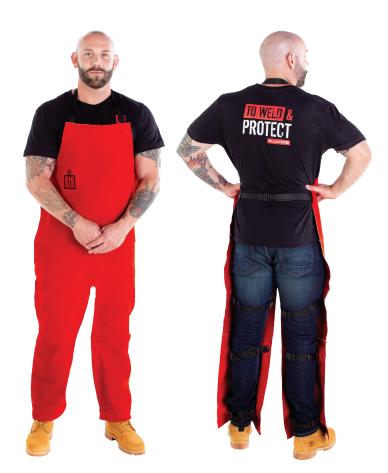

# Big Red<sup>®</sup> Leather Chaps with Bib Apron

The Big Red<sup>®</sup> Leather Chaps with Bib Apron allows for a good range of movement whilst still giving you excellent protection against welding hazards.

#### **Features**

- Big Red<sup>®</sup> selected split leather
- Adjustable 25mm webbing strap around neck, waist and legs
- Quick release buckles
- Allows for a greater range of movement
- $\cdot\,$  Leather adjustable straps at waist and neck.

## No better protection.