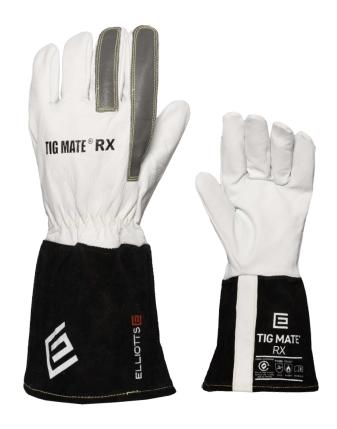

# TigMate® RX TIG Welding Gloves

The TigMate® RX TIG Welding Glove offers a soft goatskin leather palm for extra sensitivity and touch, with the back of the index and middle fingers reinforced with an extra layer of leather for additional heat protection.

#### **Features**

- $\cdot$  Soft goatskin leather palm for extra sensitivity and touch
- · Black split leather cuff
- · Shirred elastic back for a snug fit
- Reinforced first and second finger backs for extra heat resistance
- · Sewn with heat resistant aramid thread
- Length 340mm (size LRG)

### **Materials**

- · Goatskin leather palm
- · Cow split leather cuff
- · Aramid thread stitching.