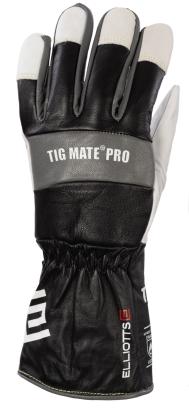

# TigMate® Pro **TIG Welding Gloves**

The TigMate® Pro is a premium welding designed to offer extra sensitivity and touch and to be extremely comfortable.

#### **Features**

- · Soft goatskin palm and back of hand for extra sensitivity and touch.
- · Leather reinforced knuckle section, finger walls, and backs of fingers and thumb.
- · Reinforced/padded wear patch on side of the palm.
- · Sewn in heat resistant aramid thread for extra durability.
- · Length 310mm (size LRG).

### **Materials**

- · Goatskin leather
- · Cotton fleece lining
- · Aramid thread stitching.