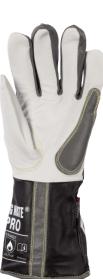

# TigMate® Pro **TIG Welding Gloves**

The TigMate® Pro is a premium welding designed to offer extra sensitivity and touch and to be extremely comfortable.

#### **Features**

- · Soft goatskin palm and back of hand for extra sensitivity and touch.
- · Leather reinforced knuckle section, finger walls, and backs of fingers and thumb.
- · Reinforced/padded wear patch on side of the palm.
- · Sewn in heat resistant aramid thread for extra durability.
- · Length 310mm (size LRG).

### **Materials**

- · Goatskin leather
- · Cotton fleece lining
- · Aramid thread stitching.