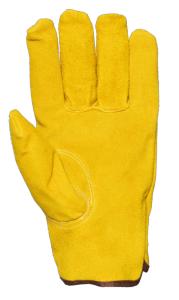

## Wrangler Handling Gloves

The Wrangler Rigger/Drivers Handling Glove is a quality glove designed to protect your hands in all work situations. Constructed from quality cow split leather in a generous sizing, and lined with soft felt to keep your hands warm while maintaining good dexterity and movement.

#### Features

- Quality cow split leather
- Generous hand sizing
- Soft felt lining to keep hands warm while maintaining good dexterity and comfort
- $\cdot$  Double stitching for extra durability
- Length: 250mm.

#### **Materials**

• Cowhide Split Leather